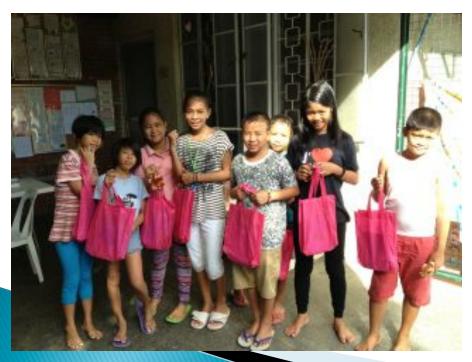

# Distribution of school supplies for 2525 students in Kalayaan Elementary School

Distribution of school supplies and Christmas Hampers for 13 children in Little Mary's Home