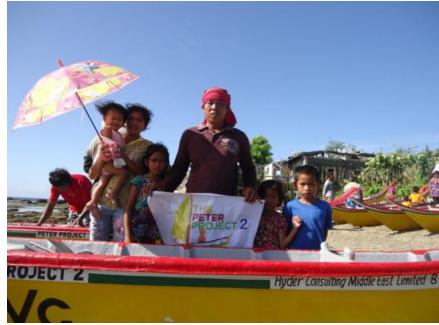

### **NEGRENSE VOLUNTEERS FOR CHANGE FOUNDATION** - 2,149,498

 Donation for 67 boats with engines & nets for 67 families in Samar who were victims of Typhoon Haiyan

## Donation for 67 boats with engines & nets for 67 families in Samar who were victims of Typhoon Haiyan