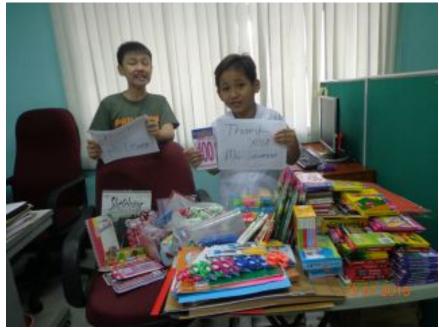

# Distribution of school supplies for 25 students and Christmas Hampers for 16 children in Manggahan Day Care Center