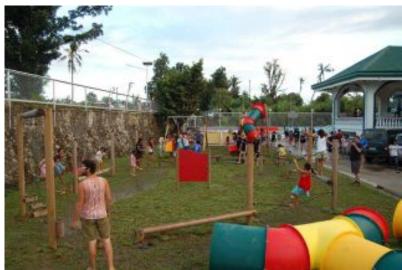

## Donation used for Building of an Annex to the Lighthouse School

Pictures of the day-care program that started to operate this year.

The children come from families who lost their homes during typhoon Haiyan/
Yolanda and have been relocated next to the Lighthouse School