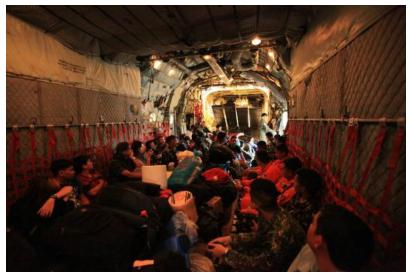

# Donation of relief goods

Donation for relief goods for Typhoon Lando victims

In kind donation of relief goods & assorted clothes