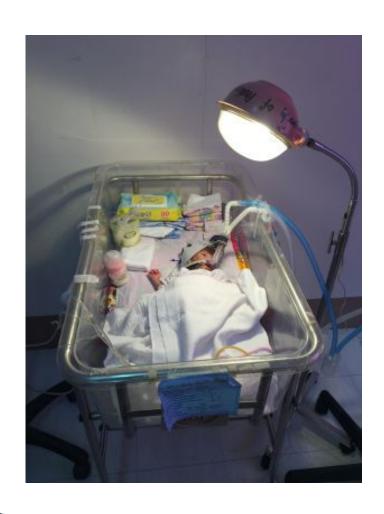

# Donation of Medical equipment in Bulacan Medical Center

### DR. JOSE FABELLA MEMORIAL CENTER

- 973,925
- Donation for the renovation of the extension NICU ward in Fabella Hospital
- Donation for the renovation of Intermediate room in Fabella Hospital
- Donation for the purchase of 30 baby bassinets, 30 droplights and 45 ambu bags for Fabella Hospital
- Donation for 35 ambu bags for Jose Fabella Hospital In kind donation od 250 baby wrap and 150 booties

# Renovation of the extension NICU ward in Fabella Hospital

# Renovation of Intermediate room in Fabella Hospital and donation of medical equipment