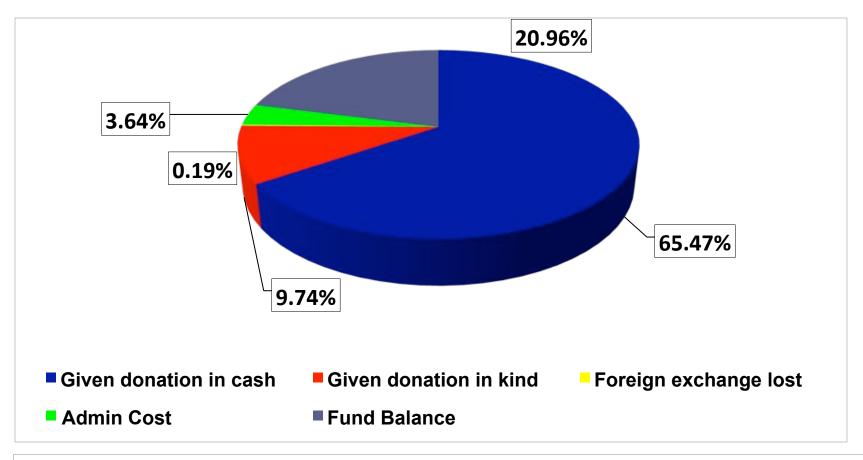

## Summary of Projects

Cash Donation Interest 1,197 3,501,833 In Kind Donation 1,300,650

**TOTAL INCOMMING 4,803,680** 

| Given donation in cash | 8,742,438 | Given in kind | 1,300,650 |
|------------------------|-----------|---------------|-----------|
| Admin Cost             | 486,275   | Fund Balance  | 2,799,273 |
| Foreign Exchange lost  | 25,314    |               |           |

**TOTAL OUTGOING & FUND BALANCE 13,353,950** 