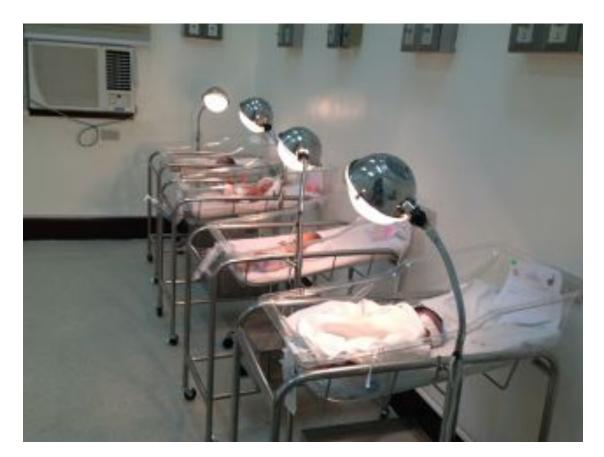

### DR. JOSE FABELLA MEMORIAL CENTER

- 973,925
- Donation for the renovation of the extension NICU ward in Fabella Hospital
- Donation for the renovation of Intermediate room in Fabella Hospital
- Donation for the purchase of 30 baby bassinets, 30 droplights and 45 ambu bags for Fabella Hospital
- Donation for 35 ambu bags for Jose Fabella Hospital In kind donation od 250 baby wrap and 150 booties

# Renovation of the extension NICU ward in Fabella Hospital

# Renovation of Intermediate room in Fabella Hospital and donation of medical equipment