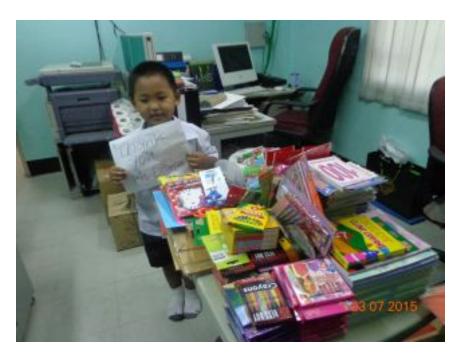

# Distribution of school supplies for 2525 students in Kalayaan Elementary School

Distribution of school supplies and Christmas Hampers for 13 children in Little Mary's Home