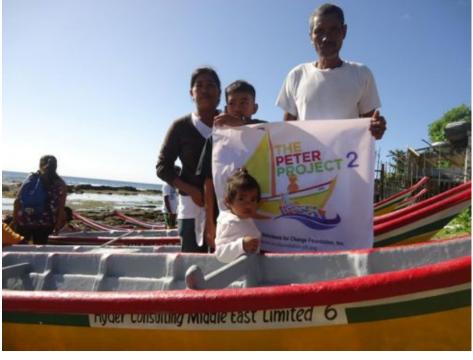

### **NEGRENSE VOLUNTEERS FOR CHANGE FOUNDATION** - 2,149,498

 Donation for 67 boats with engines & nets for 67 families in Samar who were victims of Typhoon Haiyan

## Donation for 67 boats with engines & nets for 67 families in Samar who were victims of Typhoon Haiyan