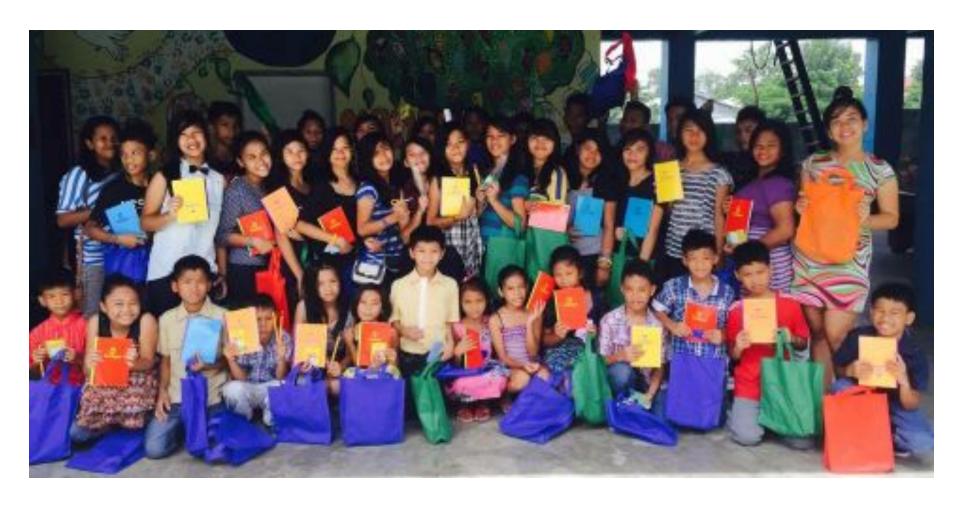

## KALAYAAN ELEMENTARY SCHOOL

- 142,821

Donation of school supplies for 2525 students and teaching materials

### LITTLE MARY'S HOME-

11,130

- In kind donation of 3 boxes of assorted items, 1 ceiling fan and 1 big plastic bag of diapers and sandals
- In kind donation of books, clothes & 1 toy car
- Donation for school supplies for 13 students
- Denation for Christmas Hampers

# Distribution of school supplies for 2525 students in Kalayaan Elementary School

Distribution of school supplies and Christmas Hampers for 13 children in Little Mary's Home