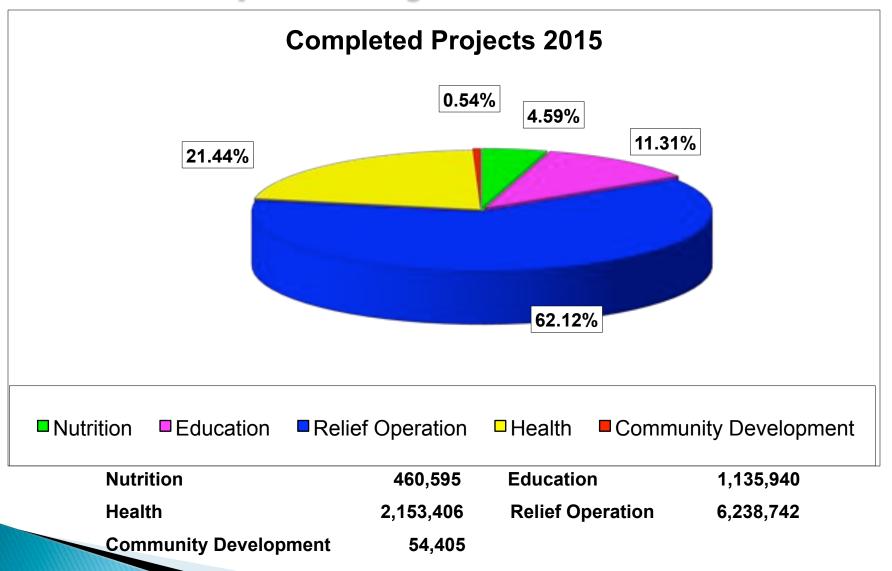

# Brief overview of distribution of donations

- Scholarships and donations for education reached 1,135,940
- Emergency relief played a big part with in value 6,238,742
- Community development was worth 54,405
- Health projects totaled 2,153,406
- Nutrition projects totaled 460,595