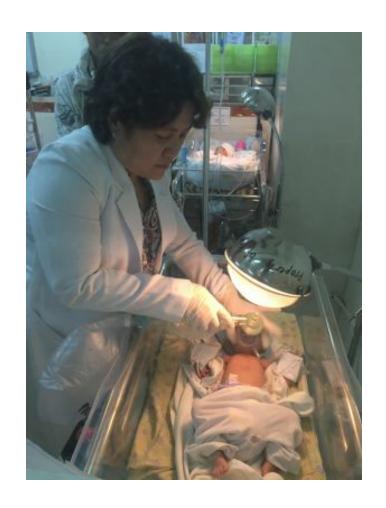

### DR. JOSE FABELLA MEMORIAL CENTER

- 973,925
- Donation for the renovation of the extension NICU ward in Fabella Hospital
- Donation for the renovation of Intermediate room in Fabella Hospital
- Donation for the purchase of 30 baby bassinets, 30 droplights and 45 ambu bags for Fabella Hospital
- Donation for 35 ambu bags for Jose Fabella Hospital In kind donation od 250 baby wrap and 150 booties

# Renovation of the extension NICU ward in Fabella Hospital

# Renovation of Intermediate room in Fabella Hospital and donation of medical equipment