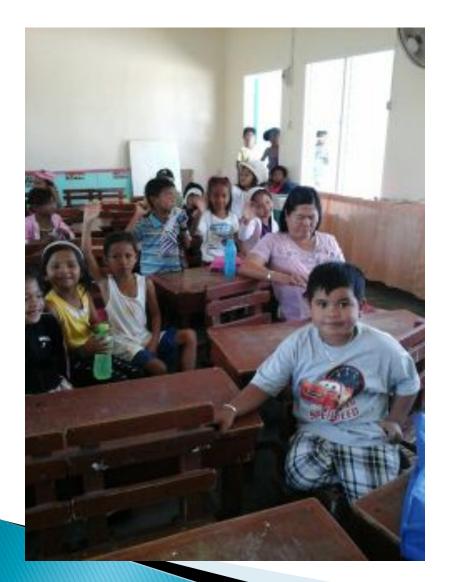

# Distribution of school supplies for 2525 students in Kalayaan Elementary School

Distribution of school supplies and Christmas Hampers for 13 children in Little Mary's Home