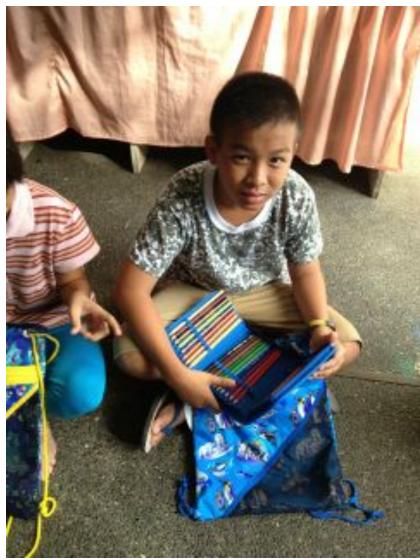

## KALAYAAN ELEMENTARY SCHOOL

- 142,821

Donation of school supplies for 2525 students and teaching materials

# Distribution of school supplies for 2525 students in Kalayaan Elementary School

Distribution of school supplies and Christmas Hampers for 13 children in Little Mary's Home