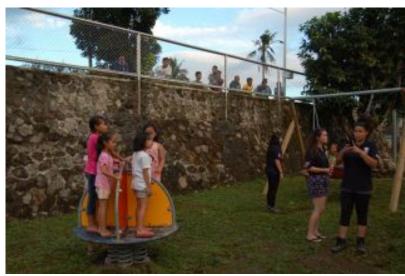

## Donation used for Building of an Annex to the Lighthouse School

Pictures of the day-care program that started to operate this year.

The children come from families who lost their homes during typhoon Haiyan/
Yolanda and have been relocated next to the Lighthouse School