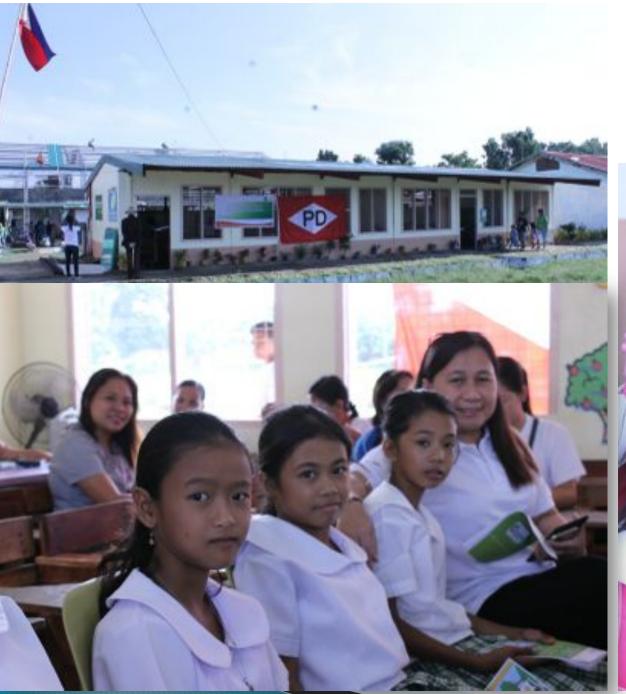

# Distribution of school supplies for 2525 students in Kalayaan Elementary School

Distribution of school supplies and Christmas Hampers for 13 children in Little Mary's Home