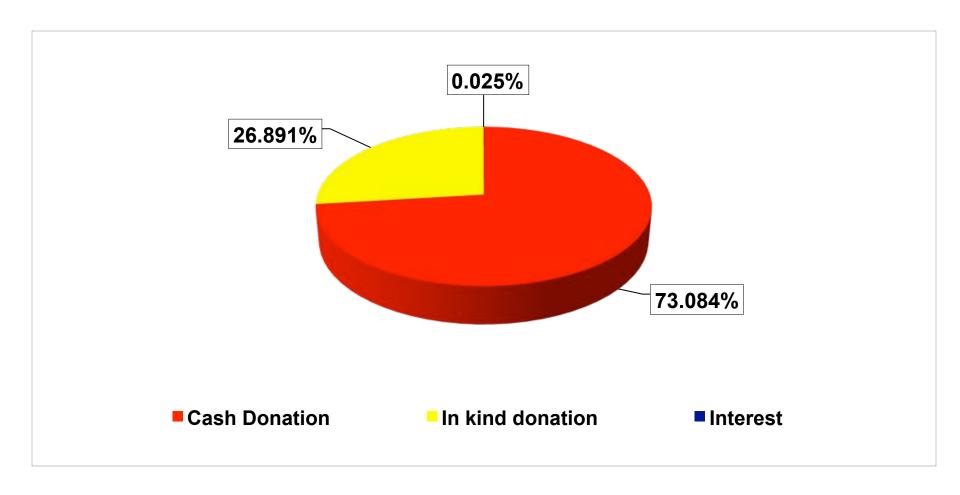

## Summary of Projects

Cash Donation Interest 1,197 3,501,833 In Kind Donation 1,300,650

**TOTAL INCOMMING 4,803,680** 

| Given donation in cash | 8,742,438 | Given in kind | 1,300,650 |
|------------------------|-----------|---------------|-----------|
| Admin Cost             | 486,275   | Fund Balance  | 2,799,273 |
| Foreign Exchange lost  | 25,314    |               |           |