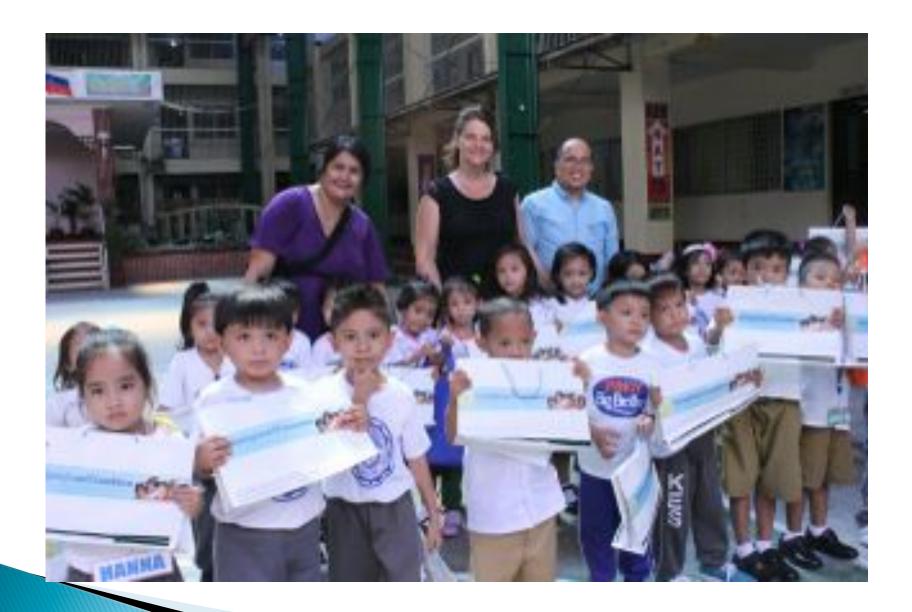

# Distribution of school supplies for 2525 students in Kalayaan Elementary School

Distribution of school supplies and Christmas Hampers for 13 children in Little Mary's Home