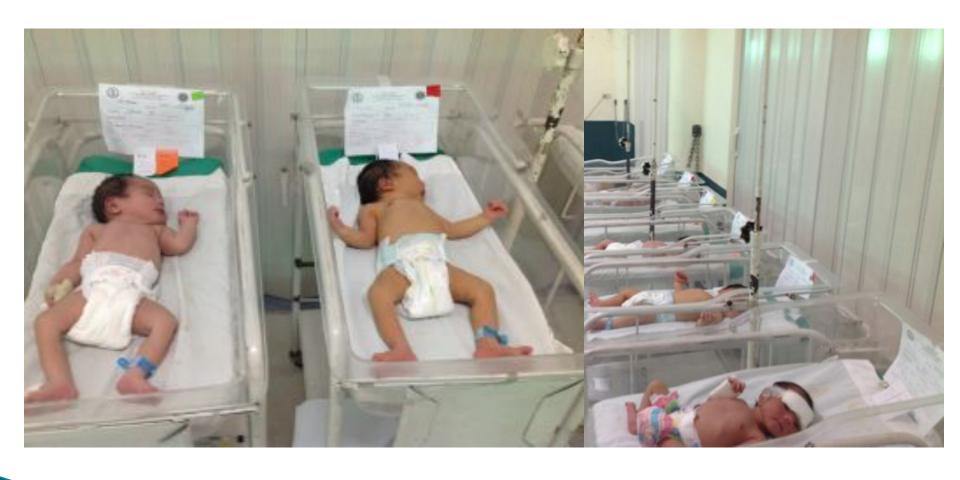

### DR. JOSE FABELLA MEMORIAL CENTER

- 973,925
- Donation for the renovation of the extension NICU ward in Fabella Hospital
- Donation for the renovation of Intermediate room in Fabella Hospital
- Donation for the purchase of 30 baby bassinets, 30 droplights and 45 ambu bags for Fabella Hospital
- Donation for 35 ambu bags for Jose Fabella Hospital In kind donation od 250 baby wrap and 150 booties

# Renovation of the extension NICU ward in Fabella Hospital

# Renovation of Intermediate room in Fabella Hospital and donation of medical equipment